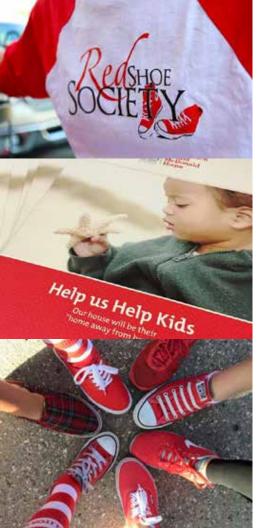

## Who rocks the House? You do!

Join us in making a difference for the Long Beach Ronald McDonald House.

We're looking for fun, motivated, young professionals to kick off their shoes and join a great cause. Some of our community's best and brightest 20-, 30- and 40-somethings will be joining forces to build the Red Shoe Society. Will you join?

## We want you if:

- You're in your 20's 40's and looking for a great community cause to support.
- Having fun and meeting new, like-minded people sounds like a great way to spend your time.
- You are proud to support the Long Beach Ronald McDonald House and its mission!
- You'll share the Society with your friends (it's not a secret society, after all!).
- Volunteering at social events, fundraisers or with children is one of your favorite things.

## Can we just say - you're awesome!

By filling out this form, you're taking the first step toward helping families served by the Long Beach Ronald McDonald House. The Red Shoe Society (RSS) is a fun, motivated group of the community's best and brightest 20-, 30- and 40-somethings making a difference. RSS members volunteer at the House, raise money for the LBRMH, organize socials and other events to share the mission of the LBRMH in the community. The annual cost of membership with The Red Shoe Society is \$125, the same amount it costs to fund a family's ONE NIGHT stay at the Long Beach Ronald McDonald House. Your Red Shoe Society membership will be good for 12 months and payment is made with a one time donation.